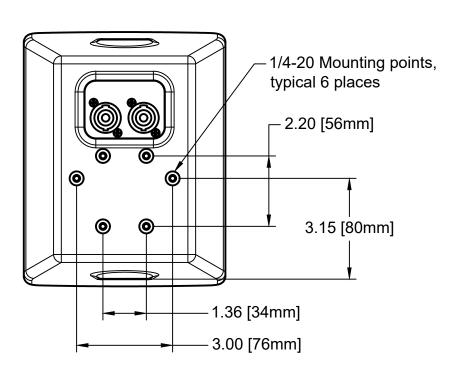

Net Weight 7 lbs Shipping Weight 9 lbs

Exterior Polyurethane texture black finiish

Mounting Options and location:

RMS C5B Top and Bottom

RMS WM-S Rear ADT MM-008-BT Rear KM 24481 Rear

DETAILS: THE INFORMATION CONTAINED IN THIS DOCUMENT IS THE SOLE PROPERTY OF RMS-ACOUSTICS. ANY COPY OR REPRODUCTION OF THIS DOCUMENT IN PART OR AS A WHOLE FOR THE BASIS OF MANUFACTURE OR SALE OF ANY ITEM OR APPARATUS DESCRIBED HEREIN DIMENSIONS ARE IN INCHES WITHOUT WRITTEN AUTHORIZATION FROM TOLERANCES: LINEAR **RMS-ACOUSTICS** IS PROHIBITED. ± 0.05 MACH ANGULAR ± 0.5°