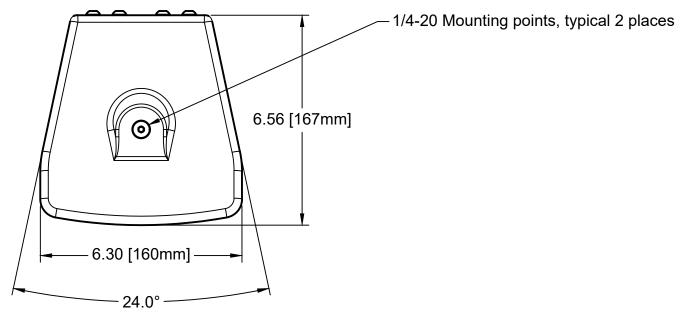

Net Weight 7 lbs Shipping Weight 9 lbs

Exterior Polyurethane texture black finiish

Mounting Options and location:

RMS C5B Top and Bottom

RMS WM-S Rear ADT MM-008-BT Rear KM 24481 Rear

DETAILS: THE INFORMATION CONTAINED IN THIS DOCUMENT IS THE SOLE PROPERTY OF RMS-ACOUSTICS. ANY COPY OR REPRODUCTION OF THIS DOCUMENT IN PART OR AS A WHOLE FOR THE BASIS OF MANUFACTURE OR SALE OF ANY ITEM OR APPARATUS DESCRIBED HEREIN DIMENSIONS ARE IN INCHES WITHOUT WRITTEN AUTHORIZATION FROM TOLERANCES: LINEAR **RMS-ACOUSTICS** IS PROHIBITED. ± 0.05 MACH ANGULAR ± 0.5°