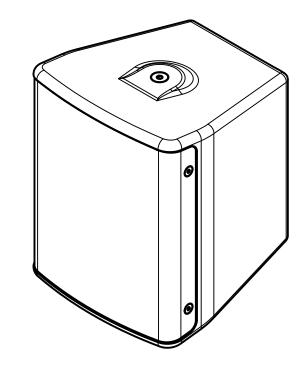

Net Weight 7 lbs Shipping Weight 9 lbs

Exterior Polyurethane texture black finiish

Mounting Options and location:

RMS C5B Top and Bottom

RMS WM-S Rear ADT MM-008-BT Rear KM 24481 Rear

DETAILS: THE INFORMATION CONTAINED IN THIS DOCUMENT IS THE SOLE PROPERTY OF RMS-ACOUSTICS. ANY COPY OR REPRODUCTION OF THIS DOCUMENT IN PART OR AS A WHOLE FOR THE BASIS OF MANUFACTURE OR SALE OF ANY ITEM OR APPARATUS DESCRIBED HEREIN DIMENSIONS ARE IN INCHES WITHOUT WRITTEN AUTHORIZATION FROM TOLERANCES: LINEAR **RMS-ACOUSTICS** IS PROHIBITED. ± 0.05 MACH ANGULAR ± 0.5°