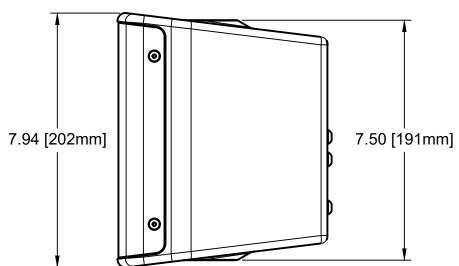

Net Weight 7 lbs Shipping Weight 9 lbs

Exterior Polyurethane texture black finiish

Mounting Options and location:

RMS C5B Top and Bottom

RMS WM-S Rear ADT MM-008-BT Rear KM 24481 Rear

DETAILS: THE INFORMATION CONTAINED IN THIS DOCUMENT IS THE SOLE PROPERTY OF RMS-ACOUSTICS. ANY COPY OR REPRODUCTION OF THIS DOCUMENT IN PART OR AS A WHOLE FOR THE BASIS OF MANUFACTURE OR SALE OF ANY ITEM OR APPARATUS DESCRIBED HEREIN DIMENSIONS ARE IN INCHES WITHOUT WRITTEN AUTHORIZATION FROM TOLERANCES: LINEAR **RMS-ACOUSTICS** IS PROHIBITED. ± 0.05 MACH ANGULAR ± 0.5°